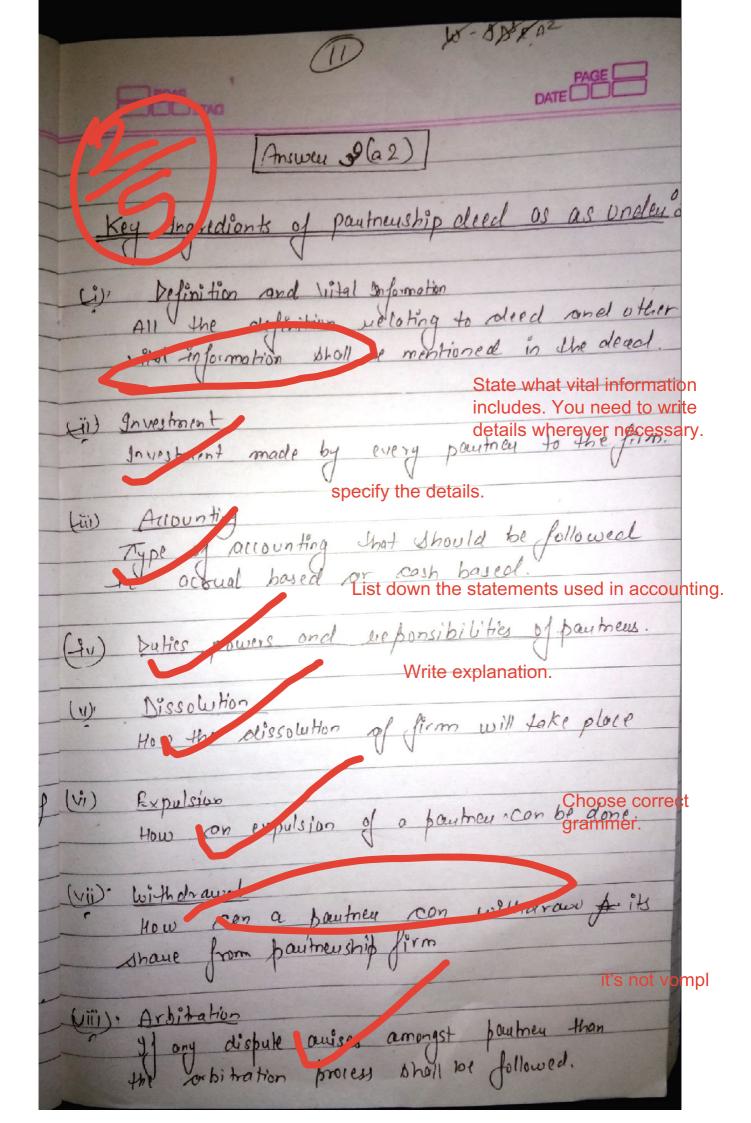

lesource sequired shall be much more as Conclusion A person before opting any form of business form must enquire about the management and according choose the most oppropriate option. You can write the answer in a better form. It's a good habit to give examples.