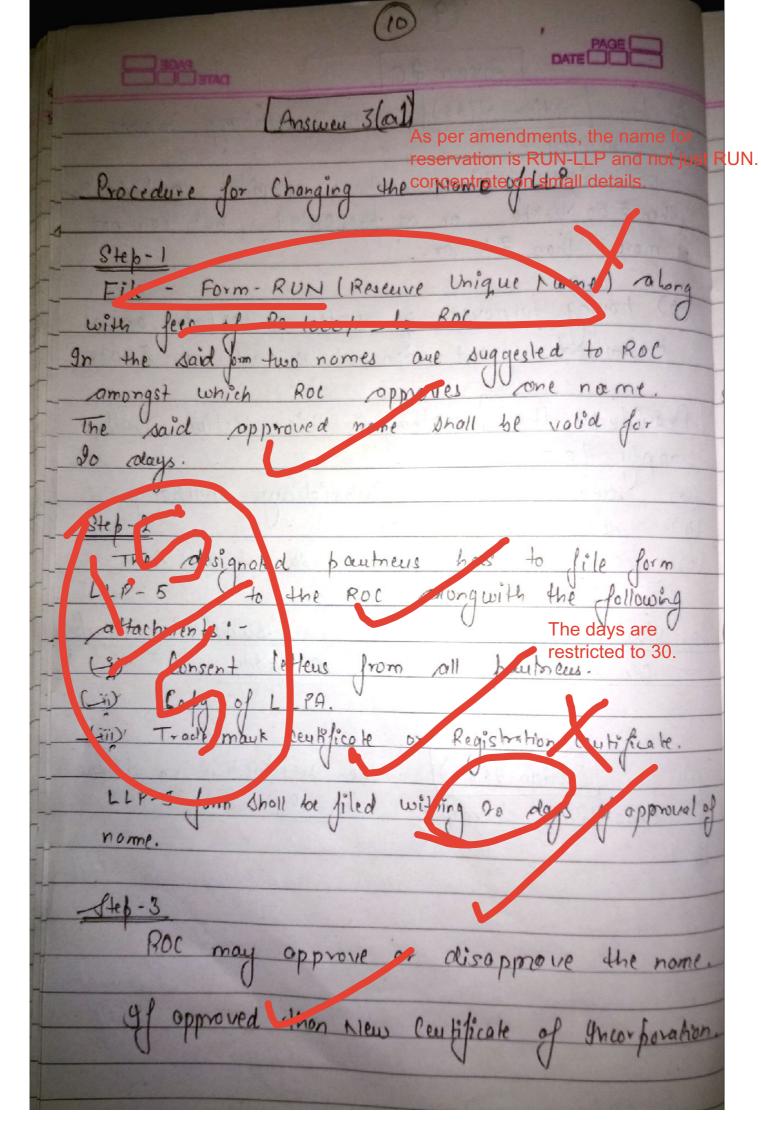

lesource sequired shall be much more as Conclusion A person before opting any form of business form must enquire about the management and according choose the most oppropriate option. You can write the answer in a better form. It's a good habit to give examples.